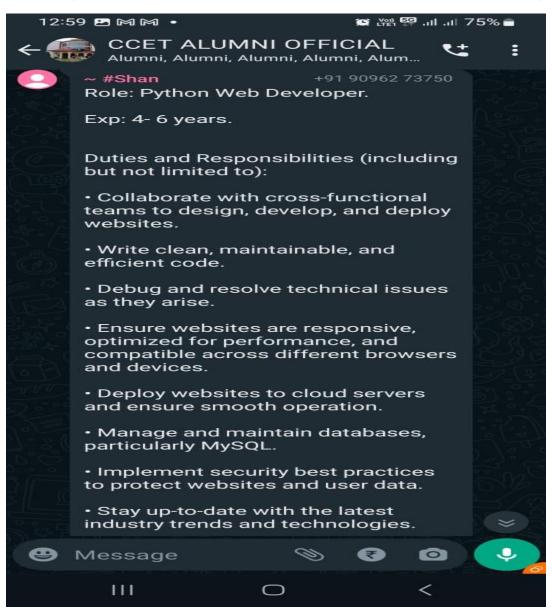

|
|   | 6+ Yrs.     |               | Primary Skills: .NET MVC, Angular JS, SQL Server  Must have worked with Azure Devops as configuration management tool.  Secondary Skills: Unit Testing Client, Web Component Testing                                                                                                                                                                                                                                               | Proficient with Azure Data                                                                                                                                    |

### Established In 1998 HRISTIAN COLLEGE OF ENGINEERING & TECHNOL





# HRISTIAN COLLEGE OF ENGINEERING & TECHNOL





### WE ARE RING!

#### JOIN OUR TEAM

| Position                  | No. Of<br>Posts | Qualification                                                      | Experience  |
|---------------------------|-----------------|--------------------------------------------------------------------|-------------|
| NodeJS Developers         | 2               | B.E. (Computer Science or Information<br>Technology) or Equivalent | 2 Years     |
| Database<br>Administrator | -1              | B.E. (Computer Science or Information<br>Technology) or Equivalent | 2 - 3 Years |
| QA Engineer               | 1               | B.E. (Computer Science or Information<br>Technology) or Equivalent | 2 Years     |

#### PLEASE SEND YOUR RESUME TO:

hr@bodex.io or resume@bodex.io





Call to find out more 0788-49046