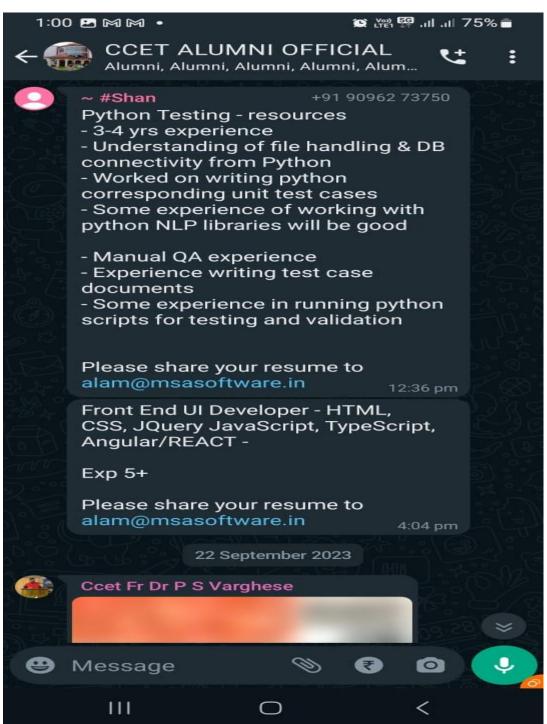

|
|   | 6+ Yrs.     |               | Primary Skills: .NET MVC, Angular JS, SQL Server  Must have worked with Azure Devops as configuration management tool.  Secondary Skills: Unit Testing Client, Web Component Testing                                                                                                                                                                                                                                               | Proficient with Azure Data                                                                                                                                    |

### Established In 1998 HRISTIAN COLLEGE OF ENGINEERING & TECHNOL





# HRISTIAN COLLEGE OF ENGINEERING & TECHNOL





### WE ARE RING!

#### JOIN OUR TEAM

| Position                  | No. Of<br>Posts | Qualification                                                      | Experience  |
|---------------------------|-----------------|--------------------------------------------------------------------|-------------|
| NodeJS Developers         | 2               | B.E. (Computer Science or Information<br>Technology) or Equivalent | 2 Years     |
| Database<br>Administrator | -1              | B.E. (Computer Science or Information<br>Technology) or Equivalent | 2 - 3 Years |
| QA Engineer               | 1               | B.E. (Computer Science or Information<br>Technology) or Equivalent | 2 Years     |

#### PLEASE SEND YOUR RESUME TO:

hr@bodex.io or resume